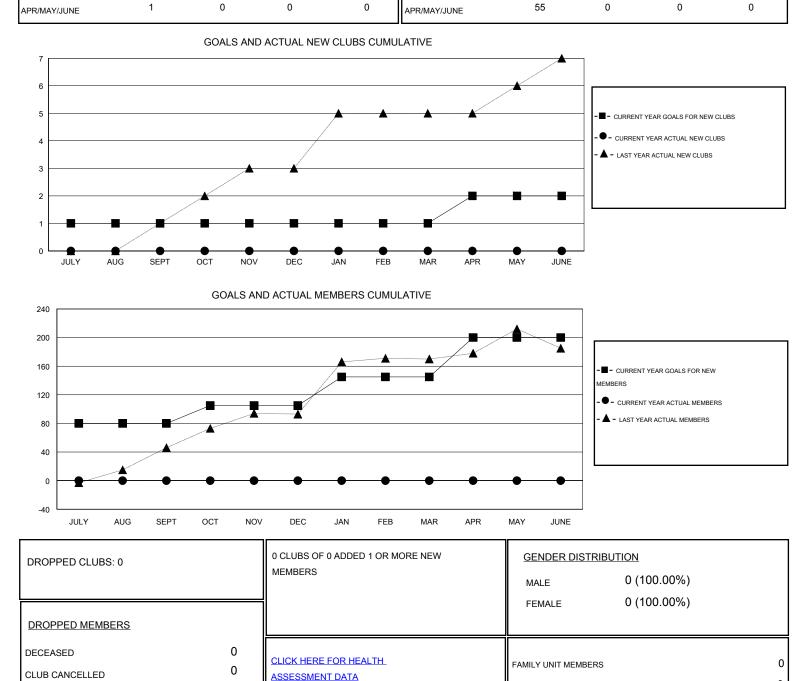

## District 4 C4

Results as of: 6/30/2016

| GMT   | : Gary Wong           | LOCATION CALIFORNIA |           |                  |                  |                       |                    |                                     |                    | GMT CA 1         |
|-------|-----------------------|---------------------|-----------|------------------|------------------|-----------------------|--------------------|-------------------------------------|--------------------|------------------|
| Clubs |                       |                     |           |                  |                  | Members               |                    |                                     |                    |                  |
|       | RESULTS FOR 2016-2017 |                     |           |                  |                  | RESULTS FOR 2016-2017 |                    |                                     |                    |                  |
| QUAI  | RTER                  | NEW CLUB<br>GOAL    | NEW CLUBS | DROPPED<br>CLUBS | NET<br>GAIN/LOSS | QUARTER               | NEW MEMBER<br>GOAL | CHARTER AND<br>NEW MEMBERS<br>ADDED | DROPPED<br>MEMBERS | NET<br>GAIN/LOSS |
| JULY/ | AUG/SEPT              | 1                   | 0         | 0                | 0                | JULY/AUG/SEPT         | 80                 | 0                                   | 0                  | 0                |
| OCT/N | NOV/DEC               | 0                   | 0         | 0                | 0                | OCT/NOV/DEC           | 25                 | 0                                   | 0                  | 0                |
| JAN/F | EB/MAR                | 0                   | 0         | 0                | 0                | JAN/FEB/MAR           | 40                 | 0                                   | 0                  | 0                |
|       |                       | 4                   | 0         | 0                | 0                |                       |                    | 0                                   | 0                  | 0                |